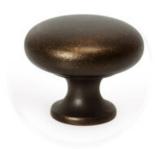

## **Duke Knob 31mm Antique Brass**

Part Number: V0393031Z614

Duke Knob, 31mm, Antique Brass

Duke is a perfect combination of classic style and refined modernism.

Colour Group - - - - Brown Finish Code ----- Antique Brass Mounting Type - - - - M4 Machine Screw Projection (Height) ----- 25.5 mm Type ----- Knob

## **Product Description**

The Duke is a classic knob made in zamak whose design goes well with Victorian-style decor. Its irregular texture and aged finish in tune with today's trends - with a look seen in contemporary furniture. It is available in ten different finishes which means it can be combined with other models of handles from Viefe® in order to achieve a perfect aesthetical match.