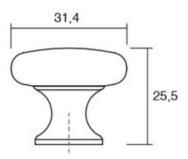

## **Duke Knob 31mm Antique Brass**

Part Number: V0393031Z614

Duke Knob, 31mm, Antique Brass

Duke is a perfect combination of classic style and refined modernism.

Colour Group - - - - Brown Finish Code ----- Antique Brass Mounting Type - - - - M4 Machine Screw Projection (Height) ----- 25.5 mm Type ----- Knob