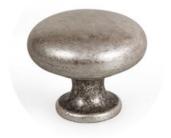

# **Duke Knob 31mm Antique Silver**

### Part Number: V0393031Z612

Duke Knob, 31mm, Antique Silver

Duke is a perfect combination of classic style and refined modernism.

| Colour Group        | Silver           |
|---------------------|------------------|
| Finish Code         |                  |
| Knob Diameter       | 31.4 mm          |
| Mounting Type       | M4 Machine Screw |
| Projection (Height) | 25.5 mm          |
| Туре                |                  |
| Туре                | Knob             |

## **Product Description**

The Duke is a classic knob made in zamak whose design goes well with Victorian-style decor. Its irregular texture and aged finish in tune with today's trends – with a look seen in contemporary furniture. It is available in ten different finishes which means it can be combined with other models of handles from Viefe® in order to achieve a perfect aesthetical match.