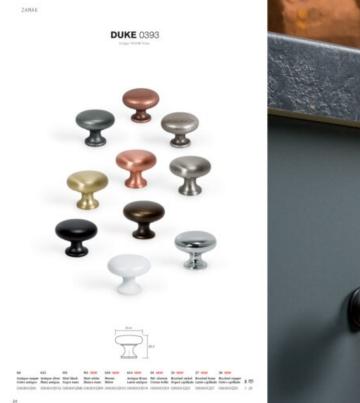

## **Product Description**

The Duke is a classic knob made in zamak whose design goes well with Victorian-style decor. Its irregular texture and aged finish in tune with today's trends – with a look seen in contemporary furniture. It is available in ten different finishes which means it can be combined with other models of handles from Viefe® in order to achieve a perfect aesthetical match.