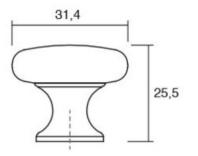

### Part Number: V0393031Z612

Duke Knob, 31mm, Antique Silver

Duke is a perfect combination of classic style and refined modernism.

| Colour Group        | Silver           |
|---------------------|------------------|
| Finish Code         |                  |
| Knob Diameter       | 31.4 mm          |
| Mounting Type       | M4 Machine Screw |
| Projection (Height) | 25.5 mm          |
| Туре                |                  |
| Туре                | Knob             |