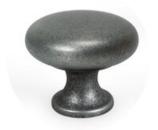

# **Duke Knob 31mm Pewter**

### Part Number: V0393031Z610

Duke Knob, 31mm, Pewter

Duke is a perfect combination of classic style and refined modernism.

| Colour Group        | · Dark Grey        |
|---------------------|--------------------|
| Finish Code         | · Pewter           |
| Knob Diameter       | 31.4 mm            |
| Mounting Type       | · M4 Machine Screw |
| Projection (Height) | - 25.5 mm          |
| Туре                | - Knob             |

## **Product Description**

The Duke is a classic knob made in zamak whose design goes well with Victorian-style decor. Its irregular texture and aged finish in tune with today's trends – with a look seen in contemporary furniture. It is available in ten different finishes which means it can be combined with other models of handles from Viefe® in order to achieve a perfect aesthetical match.