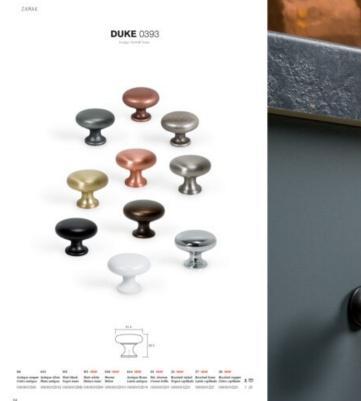

## **Product Description**

The Duke is a classic knob made in zamak whose design goes well with Victorian-style decor. Its irregular texture and aged finish in tune with today's trends – with a look seen in contemporary furniture. It is available in ten different finishes which means it can be combined with other models of handles from Viefe® in order to achieve a perfect aesthetical match.