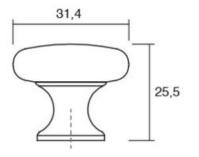

### Part Number: V0393031Z610

Duke Knob, 31mm, Pewter

Duke is a perfect combination of classic style and refined modernism.

| Colour Group        | · Dark Grey        |
|---------------------|--------------------|
| Finish Code         | · Pewter           |
| Knob Diameter       | 31.4 mm            |
| Mounting Type       | · M4 Machine Screw |
| Projection (Height) | - 25.5 mm          |
| Туре                | - Knob             |