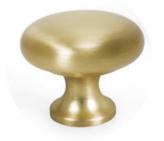

# **Duke Knob 31mm Brushed Brass**

### Part Number: V0393031Z27

Duke Knob, 31mm, Brushed Brass

Duke is a perfect combination of classic style and refined modernism.

| Colour Group        | Gold             |
|---------------------|------------------|
| Finish Code         | Brushed Brass    |
| Knob Diameter       | 31.4 mm          |
| Mounting Type       | M4 Machine Screw |
| Projection (Height) | 25.5 mm          |
| Туре                | Knob             |
|                     |                  |

## **Product Description**

The Duke is a classic knob made in zamak whose design goes well with Victorian-style decor. Its irregular texture and aged finish in tune with today's trends – with a look seen in contemporary furniture. It is available in ten different finishes which means it can be combined with other models of handles from Viefe® in order to achieve a perfect aesthetical match.