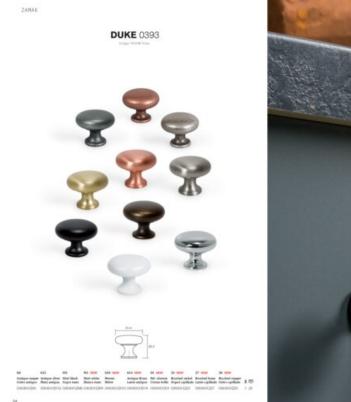

## **Product Description**

The Duke is a classic knob made in zamak whose design goes well with Victorian-style decor. Its irregular texture and aged finish in tune with today's trends – with a look seen in contemporary furniture. It is available in ten different finishes which means it can be combined with other models of handles from Viefe® in order to achieve a perfect aesthetical match.