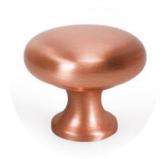

# **Duke Knob 31mm Brushed Copper**

Part Number: V0393031Z26

Duke Knob, 31mm, Brushed Copper

Duke is a perfect combination of classic style and refined modernism.

Colour Group - - - - Bronze Finish Code ----- Brushed Copper Mounting Type - - - - - M4 Machine Screw Projection (Height) ----- 25.5 mm Type ----- Knob

## **Product Description**

The Duke is a classic knob made in zamak whose design goes well with Victorian-style decor. Its irregular texture and aged finish in tune with today's trends - with a look seen in contemporary furniture. It is available in ten different finishes which means it can be combined with other models of handles from Viefe® in order to achieve a perfect aesthetical match.