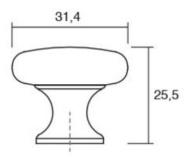

# **Duke Knob 31mm Brushed Copper**

Part Number: V0393031Z26

Duke Knob, 31mm, Brushed Copper

Duke is a perfect combination of classic style and refined modernism.

Colour Group - - - - Bronze Finish Code ----- Brushed Copper Mounting Type - - - - - M4 Machine Screw Projection (Height) ----- 25.5 mm Type ----- Knob