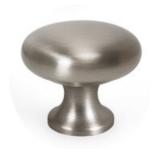

# **Duke Knob 31mm Brushed Nickel**

**Part Number: V0393031Z23** 

Duke Knob, 31mm, Brushed Nickel

Duke is a perfect combination of classic style and refined modernism.

Colour Group - - - - Silver Finish Code ----- Brushed Nickel Mounting Type - - - - M4 Machine Screw Projection (Height) ----- 25.5 mm Type - - - - Knob

## **Product Description**

The Duke is a classic knob made in zamak whose design goes well with Victorian-style decor. Its irregular texture and aged finish in tune with today's trends - with a look seen in contemporary furniture. It is available in ten different finishes which means it can be combined with other models of handles from Viefe® in order to achieve a perfect aesthetical match.