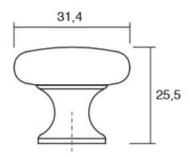

# **Duke Knob 31mm Brushed Nickel**

**Part Number: V0393031Z23** 

Duke Knob, 31mm, Brushed Nickel

Duke is a perfect combination of classic style and refined modernism.

Colour Group - - - - Silver Finish Code ----- Brushed Nickel Mounting Type - - - - M4 Machine Screw Projection (Height) ----- 25.5 mm Type - - - - Knob