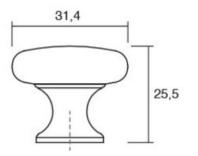

# Part Number: V0393031Z01

Duke Knob, 31mm, Polished Chrome

Duke is a perfect combination of classic style and refined modernism.

| Colour Group        | Silver           |
|---------------------|------------------|
| Finish Code         | Polished Chrome  |
| Knob Diameter       | 31.4 mm          |
| Mounting Type       | M4 Machine Screw |
| Projection (Height) | 25.5 mm          |
| Туре                | Knob             |
|                     |                  |