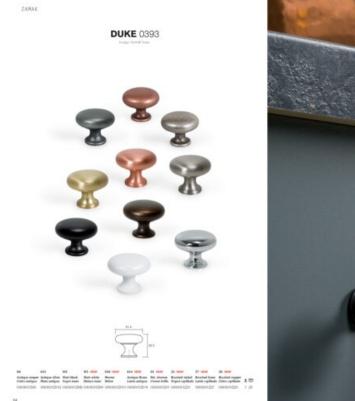

## **Product Description**

The Duke is a classic knob made in zamak whose design goes well with Victorian-style decor. Its irregular texture and aged finish in tune with today's trends – with a look seen in contemporary furniture. It is available in ten different finishes which means it can be combined with other models of handles from Viefe® in order to achieve a perfect aesthetical match.