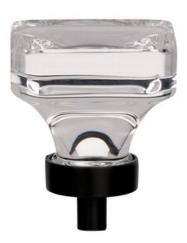

### Part Number: A36653CBBR

Glacio Square Knob, 1-3/8 in (35 mm), Clear / Black Bronze

The Glacio Collection blends crystal-clear accents and beautifully-finished mountings. Glacio's dual-layer style seems to float above the surface of drawers and doors.

# **Product Description**

The Amerock A36653CBBR Glacio 1-3/8 in. (35mm) Diameter Square Cabinet Knob is finished in Clear Crystal/Black Bronze. The Glacio Collection blends crystal-clear accents and beautifully-finished mountings. Glacio's dual-layer style seems to float above the surface of drawers and doors.Golden Champagne is a soft brushed gold finish that is never brassy. Pair with the same brushed bronze and gold finishes found in popular decorative faucet brands. Since 1929, Amerock has provided decorative hardware solutions that inspire and help express your personal style. Look for coordinated finishes from Amerock in cabinet hardware knobs and pulls, decorative hooks, bath accessories and functional hardware.