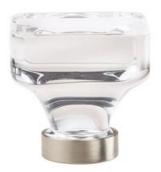

# Glacio 1-3/8 in (35 mm) LGTH Square Cabinet Knob- Clear/Satin Nickel

### Part Number: A36653CG10

Glacio Square Knob, 1-3/8 in (35 mm), Clear / Satin Nickel

The Glacio Collection blends crystal-clear accents and beautifully-finished mountings. Glacio's dual-layer style seems to float above the surface of drawers and doors.

## **Product Description**

The Amerock A36653CG10 Glacio 1-3/8 in. (35mm) Diameter Square Cabinet Knob is finished in Clear Crystal/Satin Nickel . The Glacio Collection blends crystal-clear accents and beautifully-finished mountings. Glacio's dual-layer style seems to float above the surface of drawers and doors.Satin Nickel provides a sleek, lightly brushed, warm gray metallic look. Since 1929, Amerock has provided decorative hardware solutions that inspire and help express your personal style. Look for coordinated finishes from Amerock in cabinet hardware knobs and pulls, decorative hooks, bath accessories and functional hardware.