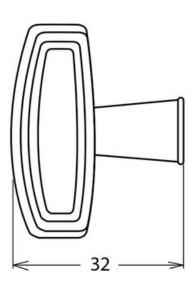

## **Technical Documents**

9631 Series

View this product online at https://marathonhardware.com/pd/9631-BEOA

| Pag | e | 3 | / | 3 |
|-----|---|---|---|---|
|     |   |   |   |   |