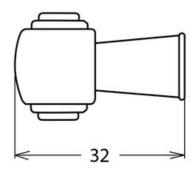

## **Technical Documents**

9631 Series

View this product online at https://marathonhardware.com/pd/9631-BEOA

| Pag | e | 3 | / | 3 |
|-----|---|---|---|---|
|     |   |   |   |   |