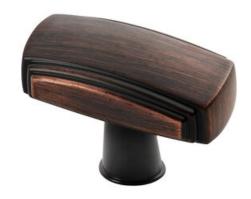

## Montague Knob Brushed Oil Rubbed Bronze

Part Number: 9631-BEOA

Montague Transitional Knob, Brushed Oil Rubbed Bronze

A beautifully detailed rectangular knob that perfectly complements the Montague pull.