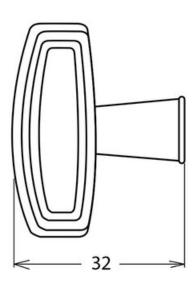

## **Montague Knob Brushed Brass**

Part Number: 9631-BBR

Montague Transitional Knob, Brushed Brass

A beautifully detailed rectangular knob that perfectly complements the Montague

Collection - - - - Montague Colour Group - - - - Gold Finish Code ----- Brushed Brass Mounting Type - - - - 8-32 Machine Screw Overall Length - - - - 40 mm Projection (Height) ----- 32 mm Style Family - - - - Transitional Width - - - - 20 mm