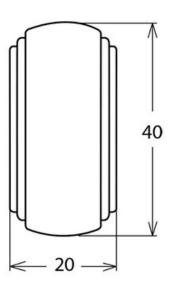

## **Montague Knob Brushed Brass**

Part Number: 9631-BBR

Montague Transitional Knob, Brushed Brass

A beautifully detailed rectangular knob that perfectly complements the Montague

Collection - - - - Montague Colour Group - - - - Gold Finish Code ----- Brushed Brass Mounting Type - - - - 8-32 Machine Screw Overall Length - - - - 40 mm Projection (Height) ----- 32 mm Style Family - - - - Transitional Width - - - - 20 mm