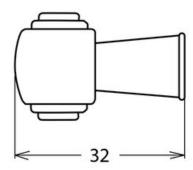

## **Montague Knob Brushed Brass**

Part Number: 9631-BBR

Montague Transitional Knob, Brushed Brass

A beautifully detailed rectangular knob that perfectly complements the Montague

Collection - - - - Montague Colour Group - - - - Gold Finish Code ----- Brushed Brass Mounting Type - - - - 8-32 Machine Screw Overall Length - - - - 40 mm Projection (Height) ----- 32 mm Style Family - - - - Transitional Width - - - - 20 mm