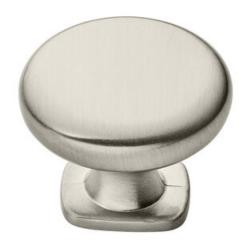

## Claremont Knob 34mm Brushed Nickel

## Part Number: 9627-BNI

Claremont Transitional Knob, 34mm, Brushed Nickel

The beauty of the Claremont is accented by its simplicity and ability to match virtually any look.

| Collection          | Claremont          |
|---------------------|--------------------|
| Colour Group        | Silver             |
| Finish Code         | Brushed Nickel     |
| Knob Diameter       | 34 mm              |
| Mounting Type       | 8-32 Machine Screw |
| Projection (Height) | · 26 mm            |
| Style Family        | Transitional       |
| Туре                | Knob               |