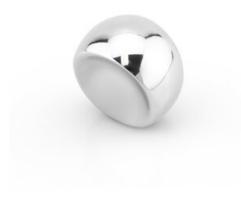

# **Ball Knob 29.5mm Polished Chrome**

## Part Number: V0374029Z01

Ball Knob, 29.5mm, Polished Chrome

Ball knobs are small with a unique sunken, spherical shape that lends character and which makes them ideal for use in all types of cupboards and general furniture items.

## **Product Description**

The Ball knob is like miniature sculpture in the shape of a hollow ball which gives it that added bit of character and allows it to function on all types of furniture. Its ergonomic and organic design adapts perfectly to different types of interiors whether they possess a more futuristic aspect to them or if it's an interior that looks to differentiate itself by using small accessories to transmit added character. They are available in a shiny polished chrome, brushed nickel, brushed copper and brushed brass, these last two finish adding a certain vintage character.