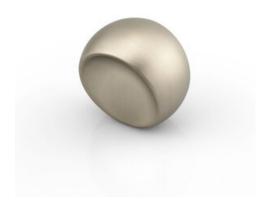

# **Ball Knob 29.5mm Brushed Nickel**

Part Number: V0374029Z23

Ball Knob, 29.5mm, Brushed Nickel

Ball knobs are small with a unique sunken, spherical shape that lends character and which makes them ideal for use in all types of cupboards and general furniture items.

## **Product Description**

The Ball knob is like miniature sculpture in the shape of a hollow ball which gives it that added bit of character and allows it to function on all types of furniture. Its ergonomic and organic design adapts perfectly to different types of interiors whether they possess a more futuristic aspect to them or if it's an interior that looks to differentiate itself by using small accessories to transmit added character. They are available in a shiny polished chrome, brushed nickel, brushed copper and brushed brass, these last two finish adding a certain vintage character.