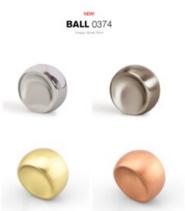

### **Product Description**

The Ball knob is like miniature sculpture in the shape of a hollow ball which gives it that added bit of character and allows it to function on all types of furniture. Its ergonomic and organic design adapts perfectly to different types of interiors whether they possess a more futuristic aspect to them or if it's an interior that looks to differentiate itself by using small accessories to transmit added character. They are available in a shiny polished chrome, brushed nickel, brushed copper and brushed brass, these last two finish adding a certain vintage character.