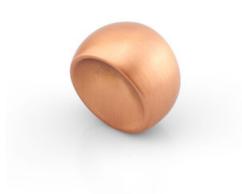

# **Ball Knob 29.5mm Brushed Copper**

Part Number: V0374029Z26

Ball Knob, 29.5mm, Brushed Copper

Ball knobs are small with a unique sunken, spherical shape that lends character and which makes them ideal for use in all types of cupboards and general furniture items.

### **Product Description**

The Ball knob is like miniature sculpture in the shape of a hollow ball which gives it that added bit of character and allows it to function on all types of furniture. Its ergonomic and organic design adapts perfectly to different types of interiors whether they possess a more futuristic aspect to them or if it's an interior that looks to differentiate itself by using small accessories to transmit added character. They are available in a shiny polished chrome, brushed nickel, brushed copper and brushed brass, these last two finish adding a certain vintage character.