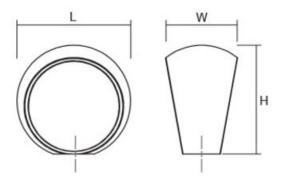

Collection - - - - - Ball Knob Diameter - - - 29.5 mm Projection (Height) ----- 29 mm Style Family - - - - Designer Type - - - - - Knob