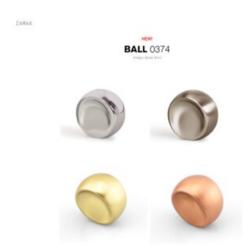

### **Product Description**

The Ball knob is like miniature sculpture in the shape of a hollow ball which gives it that added bit of character and allows it to function on all types of furniture. Its ergonomic and organic design adapts perfectly to different types of interiors whether they possess a more futuristic aspect to them or if it's an interior that looks to differentiate itself by using small accessories to transmit added character. They are available in a shiny polished chrome, brushed nickel, brushed copper and brushed brass, these last two finish adding a certain vintage character.