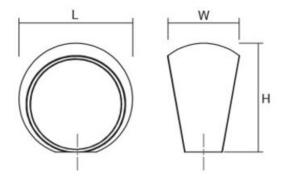

Collection - - - - - Ball Knob Diameter - - - 29.5 mm Projection (Height) ----- 29 mm Style Family - - - - Designer Type - - - - - Knob