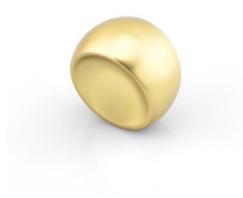

# **Ball Knob 29.5mm Brushed Brass**

Part Number: V0374029Z27

Ball Knob, 29.5mm, Brushed Brass

Ball knobs are small with a unique sunken, spherical shape that lends character and which makes them ideal for use in all types of cupboards and general furniture items.

### **Product Description**

The Ball knob is like miniature sculpture in the shape of a hollow ball which gives it that added bit of character and allows it to function on all types of furniture. Its ergonomic and organic design adapts perfectly to different types of interiors whether they possess a more futuristic aspect to them or if it's an interior that looks to differentiate itself by using small accessories to transmit added character. They are available in a shiny polished chrome, brushed nickel, brushed copper and brushed brass, these last two finish adding a certain vintage character.