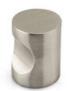

## Cardero Knob 19.2 x 25mm Brushed Satin Nickel

Part Number: 8113-BSN

Cardero Modern Knob, 19.2 x 25mm, Brushed Satin Nickel

Cardero is a modern cylindrical knob with subtle, comfortable indentations for a refreshing and unique look.