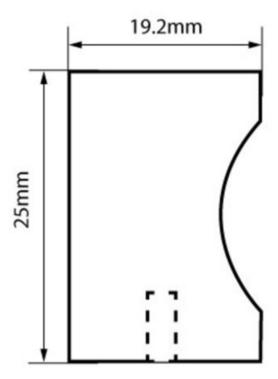

## Cardero Knob 19.2 x 25mm Brushed Satin Nickel

Part Number: 8113-BSN

Cardero Modern Knob, 19.2 x 25mm, Brushed Satin Nickel

Cardero is a modern cylindrical knob with subtle, comfortable indentations for a refreshing and unique look.