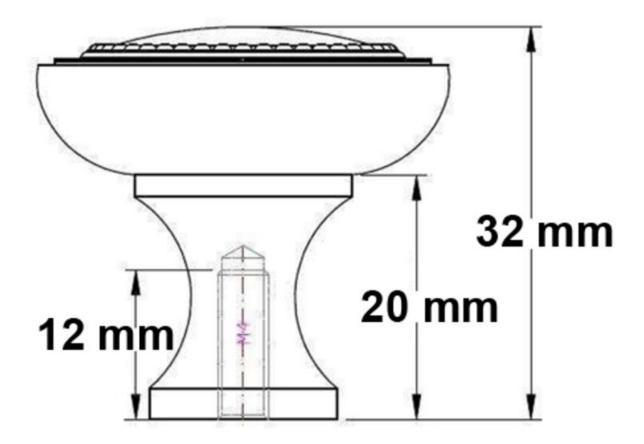

## Part Number: 9776-BEOA

Reina Classic Knob, 31mm, Brushed Oil Rubbed Bronze

The Reina's timeless simplicity is accented by the intricate, serrated detail.

| Collection          | Reina                     |
|---------------------|---------------------------|
| Colour Group        | Brown                     |
| Finish Code         | Brushed Oil-Rubbed Bronze |
| Knob Diameter       | 31 mm                     |
| Material            | Zinc Diecast              |
| Mounting Type       | 8-32 Machine Screw        |
| Projection (Height) | · 32 mm                   |
| Style Family        | Classic                   |
| Туре                | Knob                      |