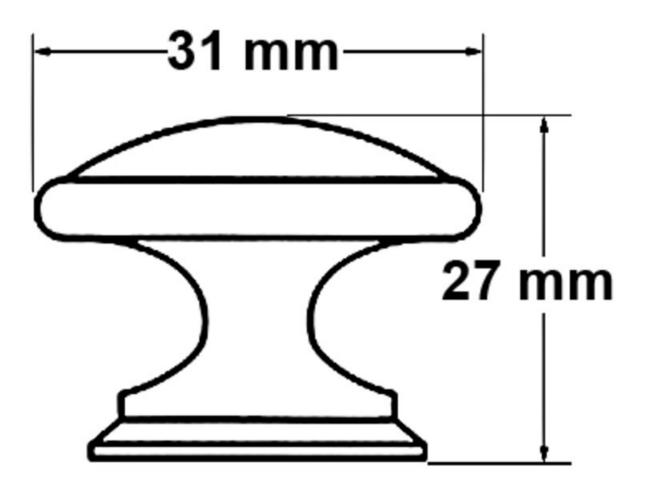

 Collection - - - - Linwood

 Colour Group - - - - Brown

 Finish Code - Oil-Rubbed Bronze

 Knob Diameter - 31 mm

 Material - - - Zinc Diecast

 Mounting Type - B-32 Machine Screw

 Projection (Height) - 27 mm

 Style Family - Classic