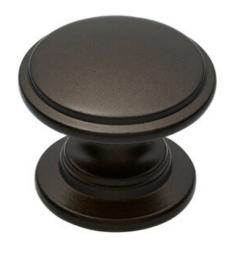

## Linwood Knob 31mm Oil Rubbed Bronze

Part Number: 9669-EOA-N

Linwood Classic Knob, 31mm, Oil Rubbed Bronze

The beauty of the Linwood is accented by its simplicity and ability to match virtually any look.

 Collection - - - - Linwood

 Colour Group - - - - Brown

 Finish Code - Oil-Rubbed Bronze

 Knob Diameter - 31 mm

 Material - - - Zinc Diecast

 Mounting Type - B-32 Machine Screw

 Projection (Height) - 27 mm

 Style Family - Classic