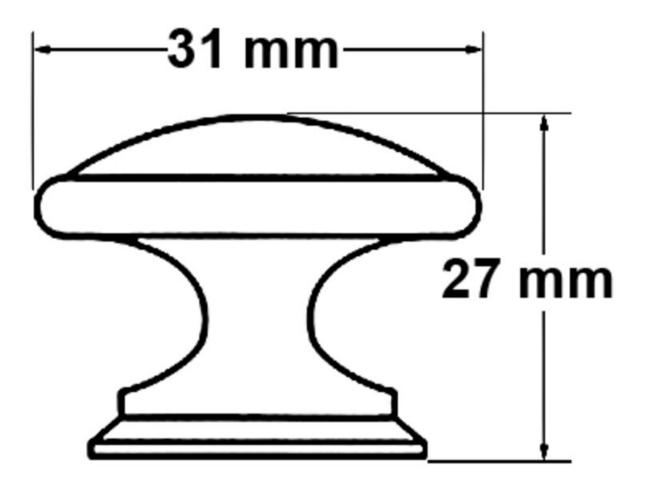

 Collection - - - - Linwood

 Colour Group - - - - Silver

 Finish Code - Brushed Satin Nickel

 Knob Diameter - 31 mm

 Material - - - Zinc Diecast

 Mounting Type - 8-32 Machine Screw

 Projection (Height) - 27 mm