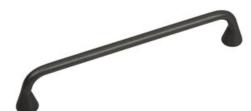

## **Bella Pull 160mm Graphite**

## Part Number: V0447160Z617

Bella Pull, 160mm, Graphite

The industrial aesthetics of the Bella handle, manufactured in zamak, make it fit perfectly with many modern day styles (industrial, nordic, vintage) and also in more neutral surroundings.

## **Product Description**

The industrial aesthetics of the Bella handle, manufactured in zamak, make it fit perfectly with many modern day styles (industrial, nordic, vintage) and also in more neutral surroundings. Its rounded, conical shapes are very functional and have a pleasant feel. It is available in one single size which adapts to kitchen, bathroom and dressing-room furniture, kid's bedrooms and office cupboards of either a large or medium size. Its four different finishes (matt black, graphite grey, brushed copper and brushed gold) give it many options when it comes to combining with cupboards, drawers and all types of modern style tones and trends, especially lighter colours and timber finishes.