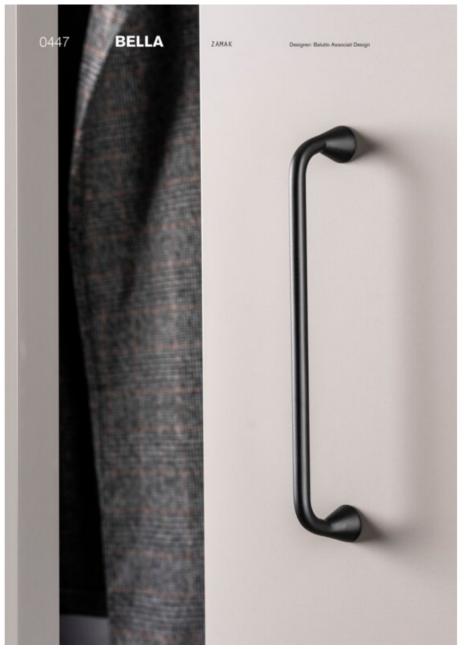

## **Bella Pull 160mm Graphite**

## Part Number: V0447160Z617

Bella Pull, 160mm, Graphite

The industrial aesthetics of the Bella handle, manufactured in zamak, make it fit perfectly with many modern day styles (industrial, nordic, vintage) and also in more neutral surroundings.

## **Product Description**

The industrial aesthetics of the Bella handle, manufactured in zamak, make it fit perfectly with many modern day styles (industrial, nordic, vintage) and also in more neutral surroundings. Its rounded, conical shapes are very functional and have a pleasant feel. It is available in one single size which adapts to kitchen, bathroom and dressing-room furniture, kid's bedrooms and office cupboards of either a large or medium size. Its four different finishes (matt black, graphite grey, brushed copper and brushed gold) give it many options when it comes to combining with cupboards, drawers and all types of modern style tones and trends, especially lighter colours and timber finishes.