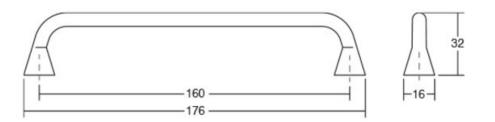

| Center to Center Length | 160 mm                   |
|-------------------------|--------------------------|
| Collection              | Bella                    |
| Colour Group            | Dark Grey                |
| Design                  | Balutto Associati Design |
| Finish Code             | Graphite                 |
| Material                | Zinc Diecast             |
| Mounting Type           | M4 Machine Screw         |
| Overall Length          | 172 mm                   |
| Projection (Height)     | 32 mm                    |
| Style Family            | Designer                 |
| Width                   | 16 mm                    |
|                         |                          |