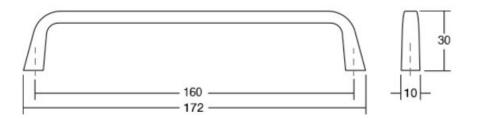

### Part Number: V0446160ZM2

Este Pull, 160mm, Matte Black

The Este handle has a very simple, minimalist design on which the purity of its linear edges really stands out.

| Center to Center Length | 160 mm           |
|-------------------------|------------------|
| Colour Group            | Black            |
| Finish Code             | · Matte Black    |
| Material                | Zinc Zamak       |
| Mounting Type           | M4 Machine Screw |
| Overall Length          | 172 mm           |
| Projection (Height)     | 30 mm            |
| Туре                    | Pull             |
| Width                   | 10 mm            |
|                         |                  |