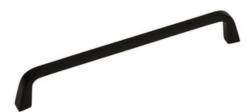

# Este Pull 160mm Matte Black

### Part Number: V0446160ZM2

Este Pull, 160mm, Matte Black

The Este handle has a very simple, minimalist design on which the purity of its linear edges really stands out.

| Center to Center Length | 160 mm           |
|-------------------------|------------------|
| Colour Group            | Black            |
| Finish Code             | · Matte Black    |
| Material                | Zinc Zamak       |
| Mounting Type           | M4 Machine Screw |
| Overall Length          | 172 mm           |
| Projection (Height)     | 30 mm            |
| Туре                    | Pull             |
| Width                   | 10 mm            |
|                         |                  |

#### **Product Description**

The Este handle has a very simple, minimalist design on which the purity of its linear edges really stands out. Its flat faces widen ever so subtly at the point where the handle ends giving it added body and presence. It is completely versatile, something which guarantees that it integrates perfectly in all types of surroundings and styles whether it be in a kitchen or bathroom. It's a very successful product that is available in bright chrome, lacquered-matt chrome, brushed nickel, brushed copper, brushed gold, graphite grey and matt black, many different options of finishes that are currently in fashion. It is manufactured in zamak.