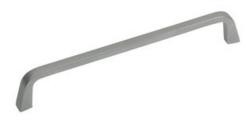

# Este Pull 160mm Matte Chrome

# Part Number: V0446160Z11

Este Pull, 160mm, Matte Chrome

The Este handle has a very simple, minimalist design on which the purity of its linear edges really stands out.

| Center to Center Length | - · 160 mm         |
|-------------------------|--------------------|
| Colour Group            | - · Silver         |
| Finish Code             | - Matte Chrome     |
| Material                | - · Zinc Zamak     |
| Mounting Type           | - M4 Machine Screw |
| Overall Length          | 172 mm             |
| Projection (Height)     | 30 mm              |
| Туре                    | Pull               |
| Width                   | 10 mm              |
|                         |                    |

### **Product Description**

The Este handle has a very simple, minimalist design on which the purity of its linear edges really stands out. Its flat faces widen ever so subtly at the point where the handle ends giving it added body and presence. It is completely versatile, something which guarantees that it integrates perfectly in all types of surroundings and styles whether it be in a kitchen or bathroom. It's a very successful product that is available in bright chrome, lacquered-matt chrome, brushed nickel, brushed copper, brushed gold, graphite grey and matt black, many different options of finishes that are currently in fashion. It is manufactured in zamak.