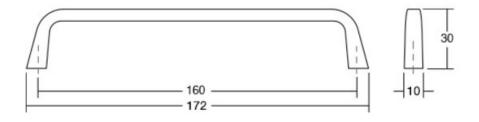

# Part Number: V0446160Z11

Este Pull, 160mm, Matte Chrome

The Este handle has a very simple, minimalist design on which the purity of its linear edges really stands out.

| Center to Center Length | - · 160 mm         |
|-------------------------|--------------------|
| Colour Group            | - · Silver         |
| Finish Code             | - Matte Chrome     |
| Material                | - · Zinc Zamak     |
| Mounting Type           | - M4 Machine Screw |
| Overall Length          | 172 mm             |
| Projection (Height)     | 30 mm              |
| Туре                    | Pull               |
| Width                   | 10 mm              |
|                         |                    |