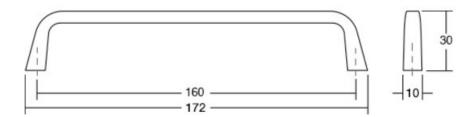

# **Este Pull 160mm Graphite**

Part Number: V0446160Z617

Este Pull, 160mm, Graphite

The Este handle has a very simple, minimalist design on which the purity of its linear edges really stands out.

Center to Center Length ----- 160 mm Colour Group - - - - Dark Grey Finish Code ----- Graphite Mounting Type - - - - M4 Machine Screw Overall Length - - - - 172 mm Projection (Height) ----- 30 mm Width - - - - 10 mm