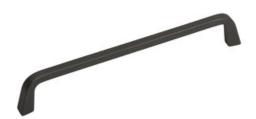

# **Este Pull 160mm Graphite**

Part Number: V0446160Z617

Este Pull, 160mm, Graphite

The Este handle has a very simple, minimalist design on which the purity of its linear edges really stands out.

Center to Center Length ----- 160 mm Colour Group - - - - Dark Grey Finish Code ----- Graphite Mounting Type - - - - M4 Machine Screw Overall Length - - - - 172 mm Projection (Height) ----- 30 mm Width - - - - 10 mm

# **Product Description**

The Este handle has a very simple, minimalist design on which the purity of its linear edges really stands out. Its flat faces widen ever so subtly at the point where the handle ends giving it added body and presence. It is completely versatile, something which guarantees that it integrates perfectly in all types of surroundings and styles whether it be in a kitchen or bathroom. It's a very successful product that is available in bright chrome, lacquered-matt chrome, brushed nickel, brushed copper, brushed gold, graphite grey and matt black, many different options of finishes that are currently in fashion. It is manufactured in zamak.