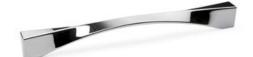

## Twisted Pull 160mm Polished **Chrome**

Part Number: V0108160Z01

Twisted Pull, 160mm, Polished Chrome

The handle with a plaited look, Twisted has its very own identity. It's ideal for bringing an avant-garde and sophisticated image to any piece of furniture.

## **Product Description**

The handle with a plaited look, Twisted has its very own identity. It's ideal for bringing an avant-garde and sophisticated image to any piece of furniture. It's finish with a stainless steel effect or in glossy chrome is available in 3 sizes. Manufactured in zamak.