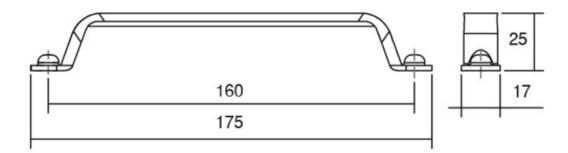

Center to Center Length - - - - 160 mm Colour Group - - - - Black Finish Code ----- Matte Black Mounting Type - - - - M4 Machine Screw Overall Length - - - - 175 mm Projection (Height) ----- 25 mm