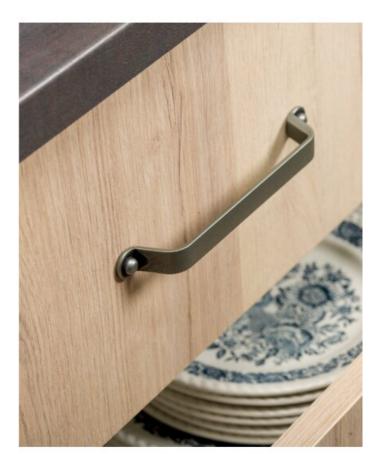

## **Button Pull 160mm Matte Black**

Part Number: V0410160ZM2

Button Pull, 160mm, Matte Black

The arch shaped Button is a vintage inspired design. Its simple shape and pure lines make it an update on a classic that guarantees easy, comfortable use.

## **Product Description**

Button is an arched shaped handle, which is a reinterpretation of a design inspired by vintage look. Its simple shape and pure lines make it a classic brought up-to-date which guarantees an easy, comfortable use. It is manufactured in zamak, a material that gives it a pleasant and comfortable feel. It is available in a vintage, brass finish, also pewter with a micro-cement look that makes it ideal for industrial surroundings and finally, in shiny chrome, very much in the style of scandinavian interior design.