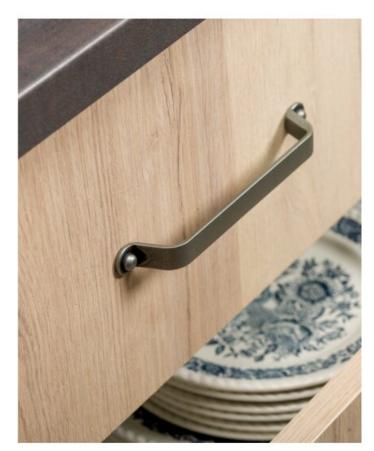

## **Button Pull 160mm Antique Brass**

Part Number: V0410160Z614

Button Pull, 160mm, Antique Brass

The arch shaped Button is a vintage inspired design. Its simple shape and pure lines make it an update on a classic that guarantees easy, comfortable use.

## **Product Description**

Button is an arched shaped handle, which is a reinterpretation of a design inspired by vintage look. Its simple shape and pure lines make it a classic brought up-to-date which guarantees an easy, comfortable use. It is manufactured in zamak, a material that gives it a pleasant and comfortable feel. It is available in a vintage, brass finish, also pewter with a micro-cement look that makes it ideal for industrial surroundings and finally, in shiny chrome, very much in the style of scandinavian interior design.