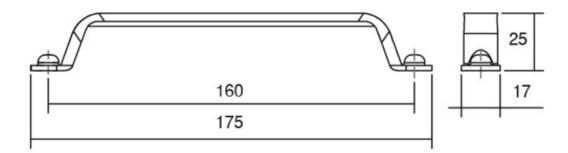

Center to Center Length - - - - 160 mm Colour Group - - - - - Brown Finish Code ----- Antique Brass Mounting Type - - - - M4 Machine Screw Projection (Height) ----- 25 mm