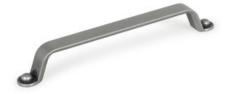

## **Button Pull 160mm Pewter**

Part Number: V0410160Z610

Button Pull, 160mm, Pewter

The arch shaped Button is a vintage inspired design. Its simple shape and pure lines make it an update on a classic that guarantees easy, comfortable use.

## **Product Description**

Button is an arched shaped handle, which is a reinterpretation of a design inspired by vintage look. Its simple shape and pure lines make it a classic brought up-to-date which guarantees an easy, comfortable use. It is manufactured in zamak, a material that gives it a pleasant and comfortable feel. It is available in a vintage, brass finish, also pewter with a micro-cement look that makes it ideal for industrial surroundings and finally, in shiny chrome, very much in the style of scandinavian interior design.