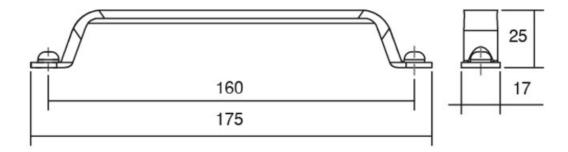

Center to Center Length - - - - 160 mm Colour Group - - - - Dark Grey Finish Code ----- Pewter Mounting Type - - - - M4 Machine Screw Overall Length - - - - 175 mm Projection (Height) ----- 25 mm