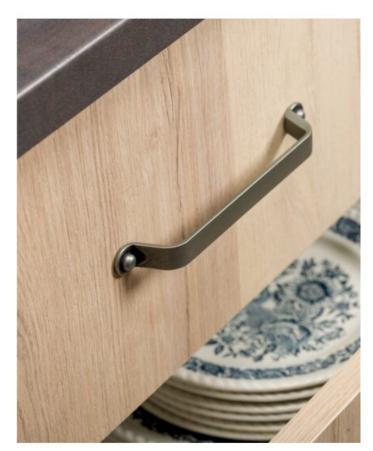

## **Button Pull 160mm Pewter**

Part Number: V0410160Z610

Button Pull, 160mm, Pewter

The arch shaped Button is a vintage inspired design. Its simple shape and pure lines make it an update on a classic that guarantees easy, comfortable use.

## **Product Description**

Button is an arched shaped handle, which is a reinterpretation of a design inspired by vintage look. Its simple shape and pure lines make it a classic brought up-to-date which guarantees an easy, comfortable use. It is manufactured in zamak, a material that gives it a pleasant and comfortable feel. It is available in a vintage, brass finish, also pewter with a micro-cement look that makes it ideal for industrial surroundings and finally, in shiny chrome, very much in the style of scandinavian interior design.