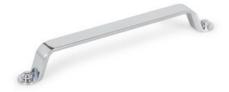

## **Button Pull 160mm Polished Chrome**

Part Number: V0410160Z01

Button Pull, 160mm, Polished Chrome

The arch shaped Button is a vintage inspired design. Its simple shape and pure lines make it an update on a classic that guarantees easy, comfortable use.

## **Product Description**

Button is an arched shaped handle, which is a reinterpretation of a design inspired by vintage look. Its simple shape and pure lines make it a classic brought up-to-date which guarantees an easy, comfortable use. It is manufactured in zamak, a material that gives it a pleasant and comfortable feel. It is available in a vintage, brass finish, also pewter with a micro-cement look that makes it ideal for industrial surroundings and finally, in shiny chrome, very much in the style of scandinavian interior design.