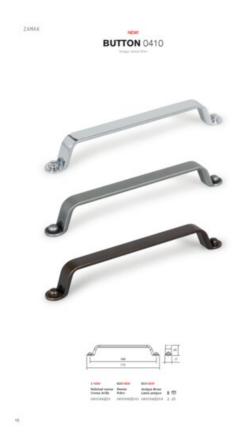

## **Product Description**

Button is an arched shaped handle, which is a reinterpretation of a design inspired by vintage look. Its simple shape and pure lines make it a classic brought up-to-date which guarantees an easy, comfortable use. It is manufactured in zamak, a material that gives it a pleasant and comfortable feel. It is available in a vintage, brass finish, also pewter with a micro-cement look that makes it ideal for industrial surroundings and finally, in shiny chrome, very much in the style of scandinavian interior design.