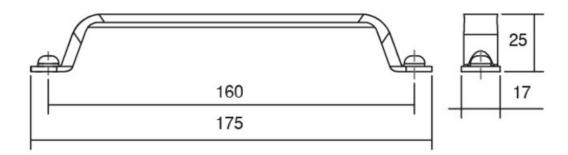

Center to Center Length - - - - 160 mm Colour Group - - - - Silver Finish Code - - - - Polished Chrome Mounting Type - - - - M4 Machine Screw Overall Length - - - - 175 mm Projection (Height) ----- 25 mm