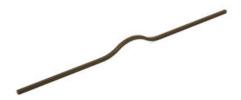

## **Brave Pull 992mm Metallic Brown**

Part Number: V0452992FM41

Brave Pull, 992mm, Metallic Brown

The subtle curve of the Brave handle makes it a light, minimalist model, which perfectly suits kitchens, bathrooms, and contemporary bedrooms.

## **Product Description**

The design of the Brave handle is simple, stylish and attractive. The subtle curve of the handle makes it a lighter, minimalist model which looks perfect in kitchens, bathrooms and contemporary bedrooms. It is available in matt white and black and in the currently trending colours of metallic grey and metallic brown. Of the six sizes available, two of them are more than a metre in length which means they can be easily fitted to cupboards and doors with large dimensions with the option of positioning the handle in the centre or moving it.