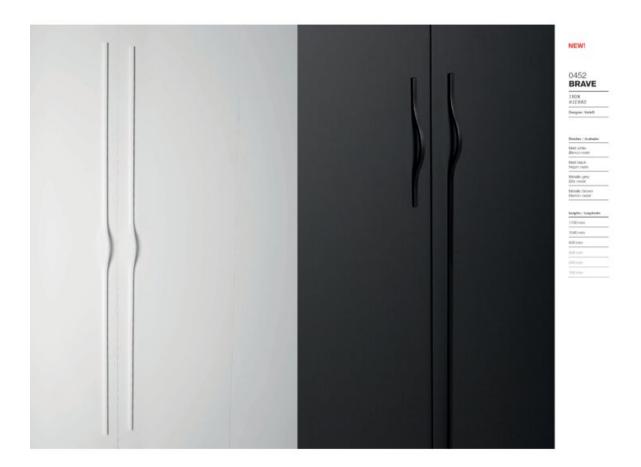

## **Brave Pull 992mm Metallic Brown**

Part Number: V0452992FM41

Brave Pull, 992mm, Metallic Brown

The subtle curve of the Brave handle makes it a light, minimalist model, which perfectly suits kitchens, bathrooms, and contemporary bedrooms.

## **Product Description**

The design of the Brave handle is simple, stylish and attractive. The subtle curve of the handle makes it a lighter, minimalist model which looks perfect in kitchens, bathrooms and contemporary bedrooms. It is available in matt white and black and in the currently trending colours of metallic grey and metallic brown. Of the six sizes available, two of them are more than a metre in length which means they can be easily fitted to cupboards and doors with large dimensions with the option of positioning the handle in the centre or moving it.