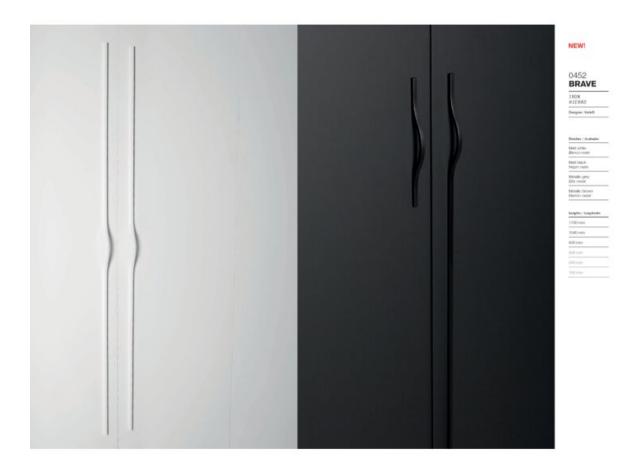

## **Brave Pull 992mm Metallic Grey**

Part Number: V0452992FM23

Brave Pull, 992mm, Metallic Grey

The subtle curve of the Brave handle makes it a light, minimalist model, which perfectly suits kitchens, bathrooms, and contemporary bedrooms.

## **Product Description**

The design of the Brave handle is simple, stylish and attractive. The subtle curve of the handle makes it a lighter, minimalist model which looks perfect in kitchens, bathrooms and contemporary bedrooms. It is available in matt white and black and in the currently trending colours of metallic grey and metallic brown. Of the six sizes available, two of them are more than a metre in length which means they can be easily fitted to cupboards and doors with large dimensions with the option of positioning the handle in the centre or moving it.

Center to Center Length ----- 192 and 992 mm Colour Group - - - - Dark Grey Mounting Type - - - - - M4 Machine Screw Overall Length ----- 1040 mm Projection (Height) ----- 33 mm