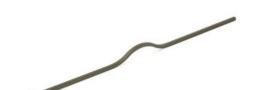

## **Brave Pull 992mm Metallic Grey**

Part Number: V0452992FM23

Brave Pull, 992mm, Metallic Grey

The subtle curve of the Brave handle makes it a light, minimalist model, which perfectly suits kitchens, bathrooms, and contemporary bedrooms.

## **Product Description**

The design of the Brave handle is simple, stylish and attractive. The subtle curve of the handle makes it a lighter, minimalist model which looks perfect in kitchens, bathrooms and contemporary bedrooms. It is available in matt white and black and in the currently trending colours of metallic grey and metallic brown. Of the six sizes available, two of them are more than a metre in length which means they can be easily fitted to cupboards and doors with large dimensions with the option of positioning the handle in the centre or moving it.