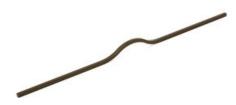

## Part Number: V0452480FM41

Brave Pull, 480mm, Metallic Brown

The subtle curve of the Brave handle makes it a light, minimalist model, which perfectly suits kitchens, bathrooms, and contemporary bedrooms.

## **Product Description**

The design of the Brave handle is simple, stylish and attractive. The subtle curve of the handle makes it a lighter, minimalist model which looks perfect in kitchens, bathrooms and contemporary bedrooms. It is available in matt white and black and in the currently trending colours of metallic grey and metallic brown. Of the six sizes available, two of them are more than a metre in length which means they can be easily fitted to cupboards and doors with large dimensions with the option of positioning the handle in the centre or moving it.