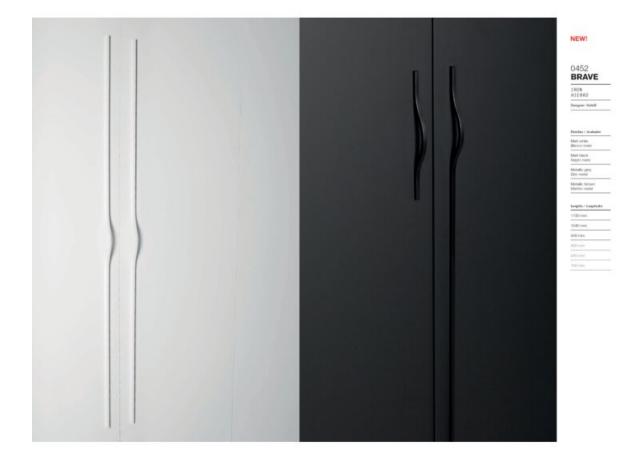

## **Brave Pull 480mm Metallic Brown**

## Part Number: V0452480FM41

Brave Pull, 480mm, Metallic Brown

The subtle curve of the Brave handle makes it a light, minimalist model, which perfectly suits kitchens, bathrooms, and contemporary bedrooms.

## **Product Description**

The design of the Brave handle is simple, stylish and attractive. The subtle curve of the handle makes it a lighter, minimalist model which looks perfect in kitchens, bathrooms and contemporary bedrooms. It is available in matt white and black and in the currently trending colours of metallic grey and metallic brown. Of the six sizes available, two of them are more than a metre in length which means they can be easily fitted to cupboards and doors with large dimensions with the option of positioning the handle in the centre or moving it.