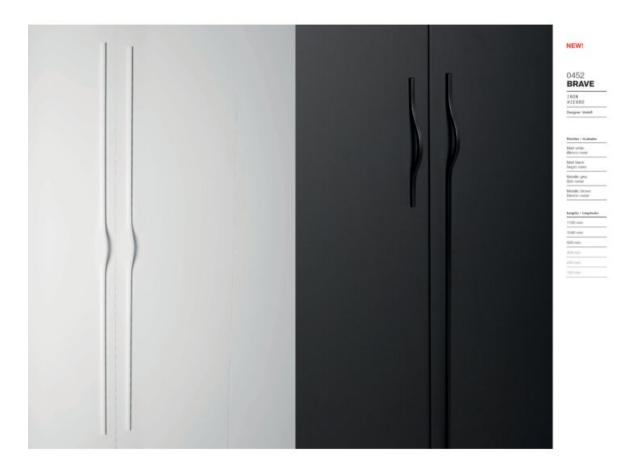

## **Brave Pull 192mm Metallic Brown**

Part Number: V0452192FM41

Brave Pull, 192mm, Metallic Brown

The subtle curve of the Brave handle makes it a light, minimalist model, which perfectly suits kitchens, bathrooms, and contemporary bedrooms.

## **Product Description**

The design of the Brave handle is simple, stylish and attractive. The subtle curve of the handle makes it a lighter, minimalist model which looks perfect in kitchens, bathrooms and contemporary bedrooms. It is available in matt white and black and in the currently trending colours of metallic grey and metallic brown. Of the six sizes available, two of them are more than a metre in length which means they can be easily fitted to cupboards and doors with large dimensions with the option of positioning the handle in the centre or moving it.