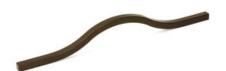

## **Brave Pull 192mm Metallic Brown**

Part Number: V0452192FM41

Brave Pull, 192mm, Metallic Brown

The subtle curve of the Brave handle makes it a light, minimalist model, which perfectly suits kitchens, bathrooms, and contemporary bedrooms.

## **Product Description**

The design of the Brave handle is simple, stylish and attractive. The subtle curve of the handle makes it a lighter, minimalist model which looks perfect in kitchens, bathrooms and contemporary bedrooms. It is available in matt white and black and in the currently trending colours of metallic grey and metallic brown. Of the six sizes available, two of them are more than a metre in length which means they can be easily fitted to cupboards and doors with large dimensions with the option of positioning the handle in the centre or moving it.