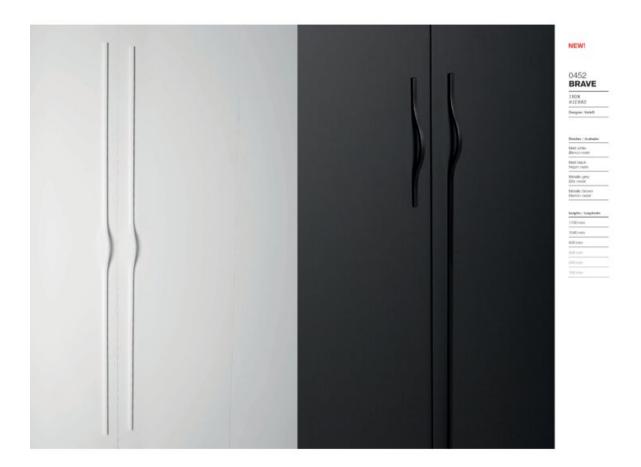

## **Brave Pull 1120mm Metallic Brown**

Part Number: V04521120FM41

Brave Pull, 1120mm, Metallic Brown

The subtle curve of the Brave handle makes it a light, minimalist model, which perfectly suits kitchens, bathrooms, and contemporary bedrooms.

## **Product Description**

The design of the Brave handle is simple, stylish and attractive. The subtle curve of the handle makes it a lighter, minimalist model which looks perfect in kitchens, bathrooms and contemporary bedrooms. It is available in matt white and black and in the currently trending colours of metallic grey and metallic brown. Of the six sizes available, two of them are more than a metre in length which means they can be easily fitted to cupboards and doors with large dimensions with the option of positioning the handle in the centre or moving it.