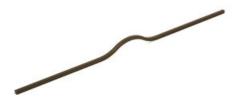

## **Brave Pull 1120mm Metallic Brown**

Part Number: V04521120FM41

Brave Pull, 1120mm, Metallic Brown

The subtle curve of the Brave handle makes it a light, minimalist model, which perfectly suits kitchens, bathrooms, and contemporary bedrooms.

## **Product Description**

The design of the Brave handle is simple, stylish and attractive. The subtle curve of the handle makes it a lighter, minimalist model which looks perfect in kitchens, bathrooms and contemporary bedrooms. It is available in matt white and black and in the currently trending colours of metallic grey and metallic brown. Of the six sizes available, two of them are more than a metre in length which means they can be easily fitted to cupboards and doors with large dimensions with the option of positioning the handle in the centre or moving it.

Center to Center Length ----- 192 and 1120 mm Colour Group - - - - - Brown Finish Code ----- Metallic Brown Mounting Type - - - - - M4 Machine Screw Overall Length ----- 1150 mm Projection (Height) ----- 33 mm