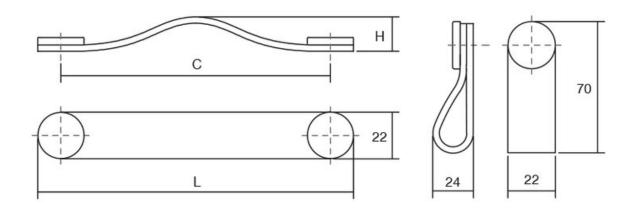

### Part Number: V0404160P99M2

Flexa Leather Pull, 160mm, Black / Black

The leather Flexa handle adds a warm, organic touch to any piece of furniture.

| Center to Center Length 16 | 60 mm            |
|----------------------------|------------------|
| Colour Group Bla           | ack              |
| Finish Code Bla            | ack, Matte Black |
| Mounting Type · M4         | 4 Machine Screw  |
| Overall Length 18          | 32 mm            |