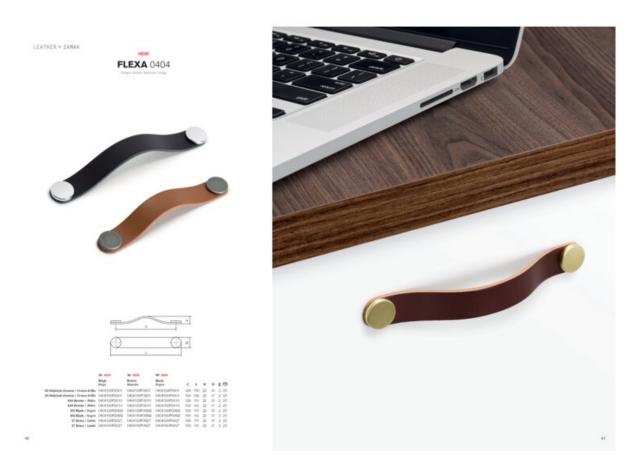

# Flexa Pull Leather 160mm Black/Black

### Part Number: V0404160P99M2

Flexa Leather Pull, 160mm, Black / Black

The leather Flexa handle adds a warm, organic touch to any piece of furniture.

| Center to Center Length 16 | 60 mm            |
|----------------------------|------------------|
| Colour Group Bla           | ack              |
| Finish Code Bla            | ack, Matte Black |
| Mounting Type · M4         | 4 Machine Screw  |
| Overall Length 18          | 32 mm            |

## **Product Description**

The Flexa handle, made in leather, gives a warm, organic touch to whatever piece of furniture it may be fitted to. There are various measures to choose from which, combined with its leather finish and metallic buttons, means it can be fitted to decorative furniture in general, especially in bedrooms, dressing areas and as part of auxiliary furniture. It is made of the highest quality Spanish leather with the buttons manufactured in zamak.