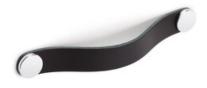

## Flexa Pull Leather 160mm Black/Pewter

Part Number: V0404160P9910

Flexa Leather Pull, 160mm, Black / Pewter

The leather Flexa handle adds a warm, organic touch to any piece of furniture.

Center to Center Length ----- 160 mm Colour Group - - - - Black Mounting Type - - - - M4 Machine Screw Overall Length - - - - 182 mm

## **Product Description**

The Flexa handle, made in leather, gives a warm, organic touch to whatever piece of furniture it may be fitted to. There are various measures to choose from which, combined with its leather finish and metallic buttons, means it can be fitted to decorative furniture in general, especially in bedrooms, dressing areas and as part of auxiliary furniture. It is made of the highest quality Spanish leather with the buttons manufactured in zamak.