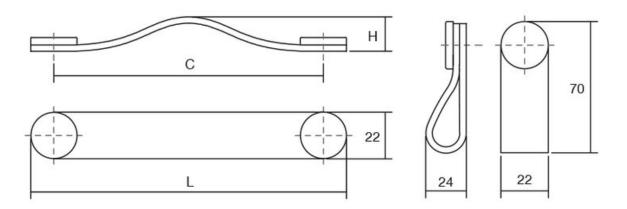

## Flexa Pull Leather 160mm Black/Pewter

Part Number: V0404160P9910

Flexa Leather Pull, 160mm, Black / Pewter

The leather Flexa handle adds a warm, organic touch to any piece of furniture.

Center to Center Length ----- 160 mm Colour Group - - - - Black Mounting Type - - - - M4 Machine Screw Overall Length - - - - 182 mm