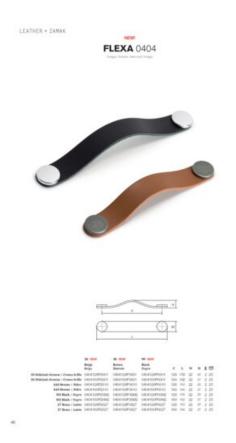

## Flexa Pull Leather 160mm Black/Pewter

Part Number: V0404160P9910

Flexa Leather Pull, 160mm, Black / Pewter

The leather Flexa handle adds a warm, organic touch to any piece of furniture.

Center to Center Length ----- 160 mm Colour Group - - - - Black Mounting Type - - - - M4 Machine Screw Overall Length - - - - 182 mm

## **Product Description**

The Flexa handle, made in leather, gives a warm, organic touch to whatever piece of furniture it may be fitted to. There are various measures to choose from which, combined with its leather finish and metallic buttons, means it can be fitted to decorative furniture in general, especially in bedrooms, dressing areas and as part of auxiliary furniture. It is made of the highest quality Spanish leather with the buttons manufactured in zamak.