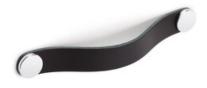

## Flexa Pull Leather 160mm Black/Chrome

Part Number: V0404160P9901

Flexa Leather Pull, 160mm, Black / Chrome

The leather Flexa handle adds a warm, organic touch to any piece of furniture.

Center to Center Length - - - - 160 mm Colour Group - - - - - Black Finish Code ----- Black, Polished Chrome Mounting Type - - - - M4 Machine Screw Overall Length - - - - 182 mm

## **Product Description**

The Flexa handle, made in leather, gives a warm, organic touch to whatever piece of furniture it may be fitted to. There are various measures to choose from which, combined with its leather finish and metallic buttons, means it can be fitted to decorative furniture in general, especially in bedrooms, dressing areas and as part of auxiliary furniture. It is made of the highest quality Spanish leather with the buttons manufactured in zamak.