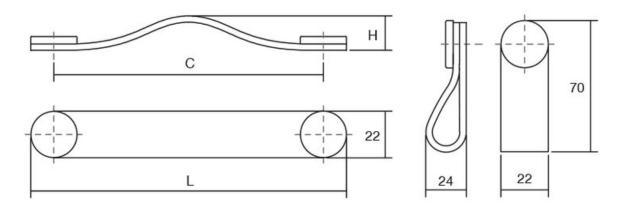

## Flexa Pull Leather 160mm Black/Chrome

Part Number: V0404160P9901

Flexa Leather Pull, 160mm, Black / Chrome

The leather Flexa handle adds a warm, organic touch to any piece of furniture.

Center to Center Length - - - - 160 mm Colour Group - - - - - Black Finish Code ----- Black, Polished Chrome Mounting Type - - - - M4 Machine Screw Overall Length - - - - 182 mm