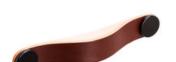

## Flexa Pull Leather 160mm **Brown/Black**

**Part Number: V0404160P36M2** 

Flexa Leather Pull, 160mm, Brown / Black

The leather Flexa handle adds a warm, organic touch to any piece of furniture.

Center to Center Length ----- 160 mm Colour Group - - - - Brown Mounting Type - - - - M4 Machine Screw Overall Length - - - - 182 mm

## **Product Description**

The Flexa handle, made in leather, gives a warm, organic touch to whatever piece of furniture it may be fitted to. There are various measures to choose from which, combined with its leather finish and metallic buttons, means it can be fitted to decorative furniture in general, especially in bedrooms, dressing areas and as part of auxiliary furniture. It is made of the highest quality Spanish leather with the buttons manufactured in zamak.