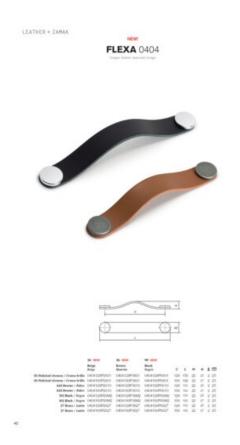

## Flexa Pull Leather 160mm **Brown/Black**

**Part Number: V0404160P36M2** 

Flexa Leather Pull, 160mm, Brown / Black

The leather Flexa handle adds a warm, organic touch to any piece of furniture.

Center to Center Length ----- 160 mm Colour Group - - - - Brown Mounting Type - - - - M4 Machine Screw Overall Length - - - - 182 mm

## **Product Description**

The Flexa handle, made in leather, gives a warm, organic touch to whatever piece of furniture it may be fitted to. There are various measures to choose from which, combined with its leather finish and metallic buttons, means it can be fitted to decorative furniture in general, especially in bedrooms, dressing areas and as part of auxiliary furniture. It is made of the highest quality Spanish leather with the buttons manufactured in zamak.