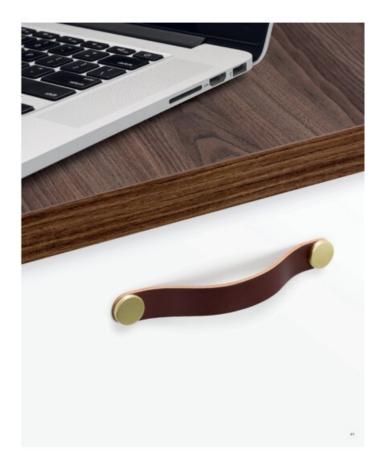

## Flexa Pull Leather 160mm **Brown/Black**

**Part Number: V0404160P36M2** 

Flexa Leather Pull, 160mm, Brown / Black

The leather Flexa handle adds a warm, organic touch to any piece of furniture.

Center to Center Length ----- 160 mm Colour Group - - - - Brown Mounting Type - - - - M4 Machine Screw Overall Length - - - - 182 mm

## **Product Description**

The Flexa handle, made in leather, gives a warm, organic touch to whatever piece of furniture it may be fitted to. There are various measures to choose from which, combined with its leather finish and metallic buttons, means it can be fitted to decorative furniture in general, especially in bedrooms, dressing areas and as part of auxiliary furniture. It is made of the highest quality Spanish leather with the buttons manufactured in zamak.