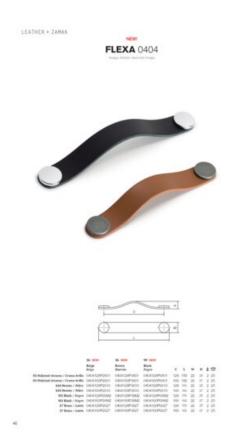

## **Product Description**

The Flexa handle, made in leather, gives a warm, organic touch to whatever piece of furniture it may be fitted to. There are various measures to choose from which, combined with its leather finish and metallic buttons, means it can be fitted to decorative furniture in general, especially in bedrooms, dressing areas and as part of auxiliary furniture. It is made of the highest quality Spanish leather with the buttons manufactured in zamak.