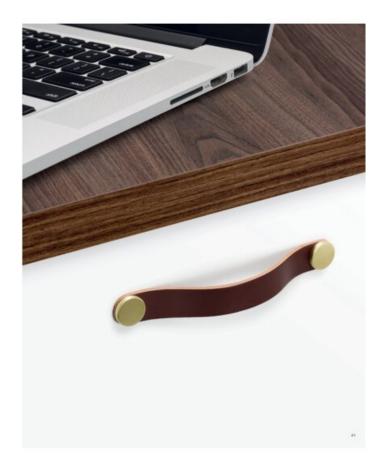

## **Product Description**

The Flexa handle, made in leather, gives a warm, organic touch to whatever piece of furniture it may be fitted to. There are various measures to choose from which, combined with its leather finish and metallic buttons, means it can be fitted to decorative furniture in general, especially in bedrooms, dressing areas and as part of auxiliary furniture. It is made of the highest quality Spanish leather with the buttons manufactured in zamak.