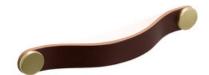

## Flexa Pull Leather 160mm Brown/Brass

Part Number: V0404160P3627

Flexa Leather Pull, 160mm, Brown / Brass

The leather Flexa handle adds a warm, organic touch to any piece of furniture.

Center to Center Length ----- 160 mm Colour Group - - - - - Brown Finish Code ----- Brown, Brushed Brass Mounting Type - - - - M4 Machine Screw Overall Length - - - - 182 mm