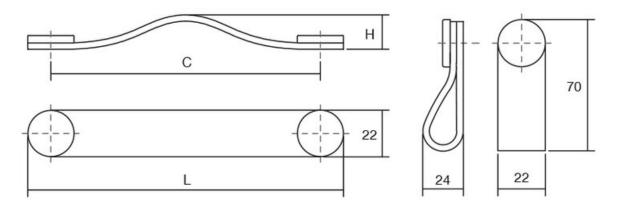

## Flexa Pull Leather 160mm Brown/Brass

Part Number: V0404160P3627

Flexa Leather Pull, 160mm, Brown / Brass

The leather Flexa handle adds a warm, organic touch to any piece of furniture.

Center to Center Length ----- 160 mm Colour Group - - - - - Brown Finish Code ----- Brown, Brushed Brass Mounting Type - - - - M4 Machine Screw Overall Length - - - - 182 mm