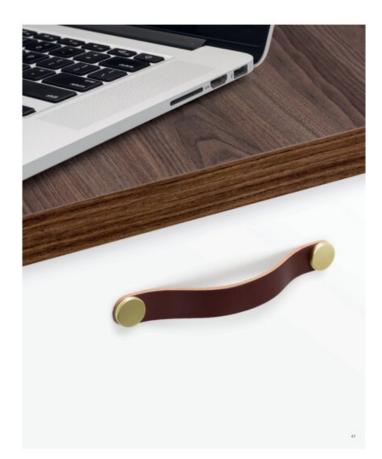

## **Product Description**

The Flexa handle, made in leather, gives a warm, organic touch to whatever piece of furniture it may be fitted to. There are various measures to choose from which, combined with its leather finish and metallic buttons, means it can be fitted to decorative furniture in general, especially in bedrooms, dressing areas and as part of auxiliary furniture. It is made of the highest quality Spanish leather with the buttons manufactured in zamak.