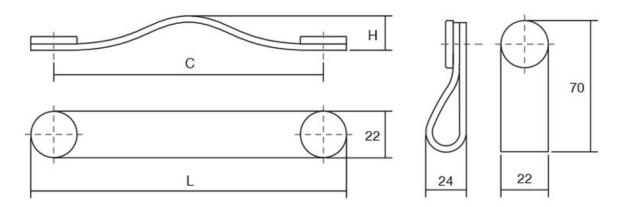

## Flexa Pull Leather 160mm Beige/Black

Part Number: V0404160P26M2

Flexa Leather Pull, 160mm, Beige / Black

The leather Flexa handle adds a warm, organic touch to any piece of furniture.

Center to Center Length ----- 160 mm Colour Group - - - - Brown Finish Code ----- Beige, Matte Black Mounting Type - - - - M4 Machine Screw Overall Length - - - - 182 mm