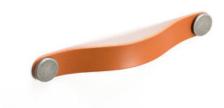

## Flexa Pull Leather 160mm Beige/Black

Part Number: V0404160P26M2

Flexa Leather Pull, 160mm, Beige / Black

The leather Flexa handle adds a warm, organic touch to any piece of furniture.

Center to Center Length ----- 160 mm Colour Group - - - - Brown Finish Code ----- Beige, Matte Black Mounting Type - - - - M4 Machine Screw Overall Length - - - - 182 mm

## **Product Description**

The Flexa handle, made in leather, gives a warm, organic touch to whatever piece of furniture it may be fitted to. There are various measures to choose from which, combined with its leather finish and metallic buttons, means it can be fitted to decorative furniture in general, especially in bedrooms, dressing areas and as part of auxiliary furniture. It is made of the highest quality Spanish leather with the buttons manufactured in zamak.