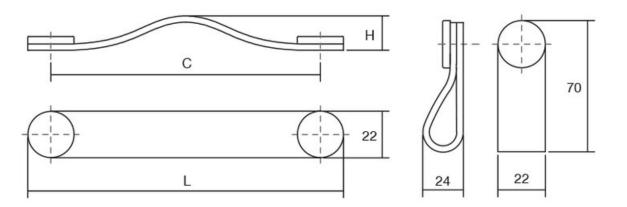

## Flexa Pull Leather 160mm Beige/Pewter

Part Number: V0404160P2610

Flexa Leather Pull, 160mm, Beige / Pewter

The leather Flexa handle adds a warm, organic touch to any piece of furniture.

Center to Center Length ----- 160 mm Colour Group - - - - Brown Mounting Type - - - - M4 Machine Screw Overall Length - - - - 182 mm