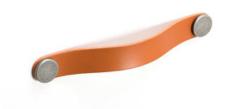

## Flexa Pull Leather 160mm Beige/Pewter

Part Number: V0404160P2610

Flexa Leather Pull, 160mm, Beige / Pewter

The leather Flexa handle adds a warm, organic touch to any piece of furniture.

Center to Center Length ----- 160 mm Colour Group - - - - Brown Mounting Type - - - - M4 Machine Screw Overall Length - - - - 182 mm

## **Product Description**

The Flexa handle, made in leather, gives a warm, organic touch to whatever piece of furniture it may be fitted to. There are various measures to choose from which, combined with its leather finish and metallic buttons, means it can be fitted to decorative furniture in general, especially in bedrooms, dressing areas and as part of auxiliary furniture. It is made of the highest quality Spanish leather with the buttons manufactured in zamak.