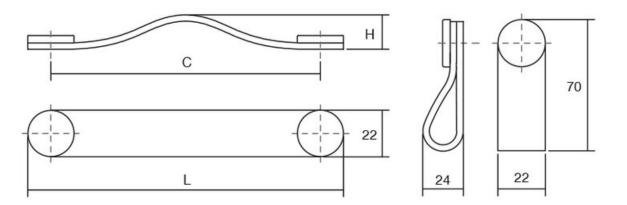

## Flexa Pull Leather 160mm Beige/Chrome

Part Number: V0404160P2601

Flexa Leather Pull, 160mm, Beige / Chrome

The leather Flexa handle adds a warm, organic touch to any piece of furniture.

Center to Center Length ----- 160 mm Colour Group - - - - - Brown Finish Code ----- Beige, Polished Chrome Mounting Type - - - - - M4 Machine Screw Overall Length - - - - 182 mm