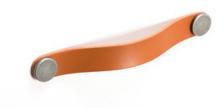

## Flexa Pull Leather 160mm Beige/Chrome

Part Number: V0404160P2601

Flexa Leather Pull, 160mm, Beige / Chrome

The leather Flexa handle adds a warm, organic touch to any piece of furniture.

Center to Center Length ----- 160 mm Colour Group - - - - - Brown Finish Code ----- Beige, Polished Chrome Mounting Type - - - - - M4 Machine Screw Overall Length - - - - 182 mm

## **Product Description**

The Flexa handle, made in leather, gives a warm, organic touch to whatever piece of furniture it may be fitted to. There are various measures to choose from which, combined with its leather finish and metallic buttons, means it can be fitted to decorative furniture in general, especially in bedrooms, dressing areas and as part of auxiliary furniture. It is made of the highest quality Spanish leather with the buttons manufactured in zamak.