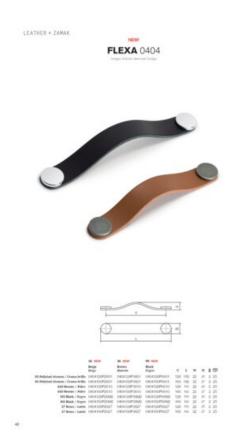

## Flexa Pull Leather 160mm Beige/Chrome

Part Number: V0404160P2601

Flexa Leather Pull, 160mm, Beige / Chrome

The leather Flexa handle adds a warm, organic touch to any piece of furniture.

Center to Center Length ----- 160 mm Colour Group - - - - - Brown Finish Code ----- Beige, Polished Chrome Mounting Type - - - - - M4 Machine Screw Overall Length - - - - 182 mm

## **Product Description**

The Flexa handle, made in leather, gives a warm, organic touch to whatever piece of furniture it may be fitted to. There are various measures to choose from which, combined with its leather finish and metallic buttons, means it can be fitted to decorative furniture in general, especially in bedrooms, dressing areas and as part of auxiliary furniture. It is made of the highest quality Spanish leather with the buttons manufactured in zamak.