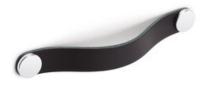

# Flexa Pull Leather 128mm Black/Brass

### Part Number: V0404128P9927

Flexa Leather Pull, 128mm, Black / Brass

The leather Flexa handle adds a warm, organic touch to any piece of furniture.

| Center to Center Length | 128 mm               |
|-------------------------|----------------------|
| Colour Group            | Black                |
| Finish Code             | Black, Brushed Brass |
| Mounting Type           | M4 Machine Screw     |
| Overall Length          | 150 mm               |

## **Product Description**

The Flexa handle, made in leather, gives a warm, organic touch to whatever piece of furniture it may be fitted to. There are various measures to choose from which, combined with its leather finish and metallic buttons, means it can be fitted to decorative furniture in general, especially in bedrooms, dressing areas and as part of auxiliary furniture. It is made of the highest quality Spanish leather with the buttons manufactured in zamak.