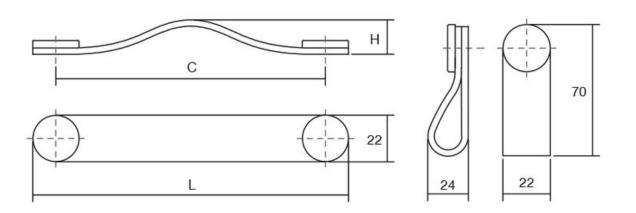

### Part Number: V0404128P9927

Flexa Leather Pull, 128mm, Black / Brass

The leather Flexa handle adds a warm, organic touch to any piece of furniture.

| Center to Center Length | 128 mm               |
|-------------------------|----------------------|
| Colour Group            | Black                |
| Finish Code             | Black, Brushed Brass |
| Mounting Type           | M4 Machine Screw     |
| Overall Length          | 150 mm               |