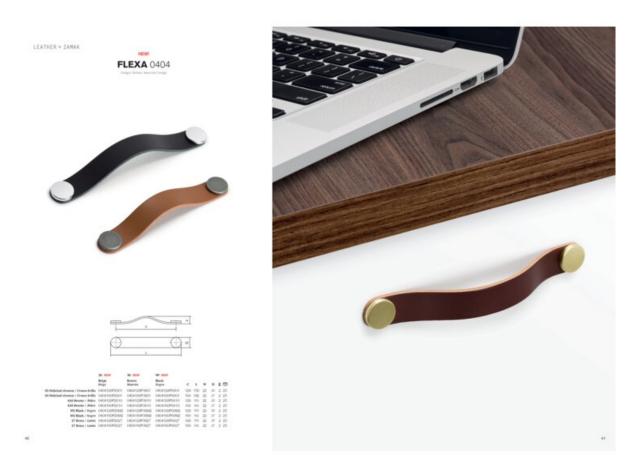

# Flexa Pull Leather 128mm Black/Brass

### Part Number: V0404128P9927

Flexa Leather Pull, 128mm, Black / Brass

The leather Flexa handle adds a warm, organic touch to any piece of furniture.

| Center to Center Length | 128 mm               |
|-------------------------|----------------------|
| Colour Group            | Black                |
| Finish Code             | Black, Brushed Brass |
| Mounting Type           | M4 Machine Screw     |
| Overall Length          | 150 mm               |

## **Product Description**

The Flexa handle, made in leather, gives a warm, organic touch to whatever piece of furniture it may be fitted to. There are various measures to choose from which, combined with its leather finish and metallic buttons, means it can be fitted to decorative furniture in general, especially in bedrooms, dressing areas and as part of auxiliary furniture. It is made of the highest quality Spanish leather with the buttons manufactured in zamak.