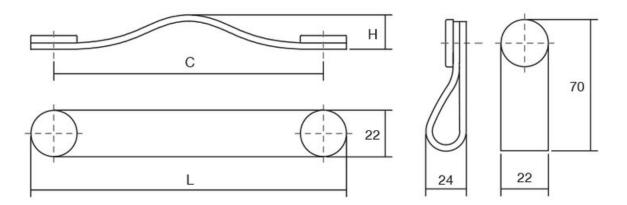

## Flexa Pull Leather 128mm Black/Chrome

Part Number: V0404128P9901

Flexa Leather Pull, 128mm, Black / Chrome

The leather Flexa handle adds a warm, organic touch to any piece of furniture.

Center to Center Length - - - - 128 mm Colour Group - - - - Black Finish Code ----- Black, Polished Chrome Mounting Type - - - - M4 Machine Screw Overall Length - - - - 150 mm