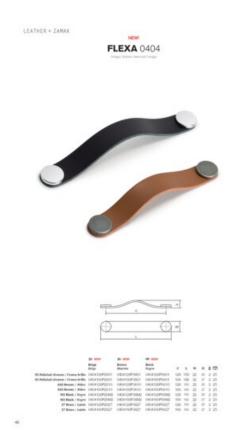

## Flexa Pull Leather 128mm Black/Chrome

Part Number: V0404128P9901

Flexa Leather Pull, 128mm, Black / Chrome

The leather Flexa handle adds a warm, organic touch to any piece of furniture.

Center to Center Length - - - - 128 mm Colour Group - - - - Black Finish Code ----- Black, Polished Chrome Mounting Type - - - - M4 Machine Screw Overall Length - - - - 150 mm

## **Product Description**

The Flexa handle, made in leather, gives a warm, organic touch to whatever piece of furniture it may be fitted to. There are various measures to choose from which, combined with its leather finish and metallic buttons, means it can be fitted to decorative furniture in general, especially in bedrooms, dressing areas and as part of auxiliary furniture. It is made of the highest quality Spanish leather with the buttons manufactured in zamak.