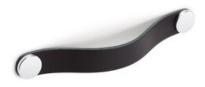

## Flexa Pull Leather 128mm Black/Chrome

Part Number: V0404128P9901

Flexa Leather Pull, 128mm, Black / Chrome

The leather Flexa handle adds a warm, organic touch to any piece of furniture.

Center to Center Length - - - - 128 mm Colour Group - - - - Black Finish Code ----- Black, Polished Chrome Mounting Type - - - - M4 Machine Screw Overall Length - - - - 150 mm

## **Product Description**

The Flexa handle, made in leather, gives a warm, organic touch to whatever piece of furniture it may be fitted to. There are various measures to choose from which, combined with its leather finish and metallic buttons, means it can be fitted to decorative furniture in general, especially in bedrooms, dressing areas and as part of auxiliary furniture. It is made of the highest quality Spanish leather with the buttons manufactured in zamak.