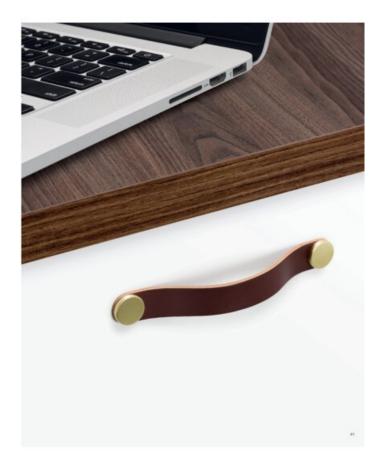

## Flexa Pull Leather 128mm **Brown/Black**

Part Number: V0404128P36M2

Flexa Leather Pull, 128mm, Brown / Black

The leather Flexa handle adds a warm, organic touch to any piece of furniture.

Center to Center Length ----- 128 mm Colour Group - - - - Brown Mounting Type - - - - M4 Machine Screw Overall Length - - - - 150 mm

## **Product Description**

The Flexa handle, made in leather, gives a warm, organic touch to whatever piece of furniture it may be fitted to. There are various measures to choose from which, combined with its leather finish and metallic buttons, means it can be fitted to decorative furniture in general, especially in bedrooms, dressing areas and as part of auxiliary furniture. It is made of the highest quality Spanish leather with the buttons manufactured in zamak.