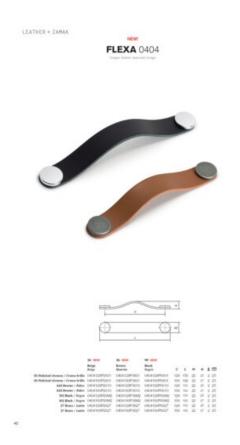

## Flexa Pull Leather 128mm **Brown/Black**

Part Number: V0404128P36M2

Flexa Leather Pull, 128mm, Brown / Black

The leather Flexa handle adds a warm, organic touch to any piece of furniture.

Center to Center Length ----- 128 mm Colour Group - - - - Brown Mounting Type - - - - M4 Machine Screw Overall Length - - - - 150 mm

## **Product Description**

The Flexa handle, made in leather, gives a warm, organic touch to whatever piece of furniture it may be fitted to. There are various measures to choose from which, combined with its leather finish and metallic buttons, means it can be fitted to decorative furniture in general, especially in bedrooms, dressing areas and as part of auxiliary furniture. It is made of the highest quality Spanish leather with the buttons manufactured in zamak.