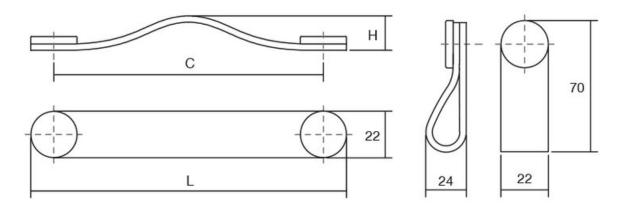

## Flexa Pull Leather 128mm **Brown/Black**

Part Number: V0404128P36M2

Flexa Leather Pull, 128mm, Brown / Black

The leather Flexa handle adds a warm, organic touch to any piece of furniture.

Center to Center Length ----- 128 mm Colour Group - - - - Brown Mounting Type - - - - M4 Machine Screw Overall Length - - - - 150 mm

## **Product Description**

The Flexa handle, made in leather, gives a warm, organic touch to whatever piece of furniture it may be fitted to. There are various measures to choose from which, combined with its leather finish and metallic buttons, means it can be fitted to decorative furniture in general, especially in bedrooms, dressing areas and as part of auxiliary furniture. It is made of the highest quality Spanish leather with the buttons manufactured in zamak.