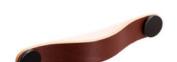

## Flexa Pull Leather 128mm **Brown/Black**

Part Number: V0404128P36M2

Flexa Leather Pull, 128mm, Brown / Black

The leather Flexa handle adds a warm, organic touch to any piece of furniture.

Center to Center Length ----- 128 mm Colour Group - - - - Brown Mounting Type - - - - M4 Machine Screw Overall Length - - - - 150 mm

## **Product Description**

The Flexa handle, made in leather, gives a warm, organic touch to whatever piece of furniture it may be fitted to. There are various measures to choose from which, combined with its leather finish and metallic buttons, means it can be fitted to decorative furniture in general, especially in bedrooms, dressing areas and as part of auxiliary furniture. It is made of the highest quality Spanish leather with the buttons manufactured in zamak.