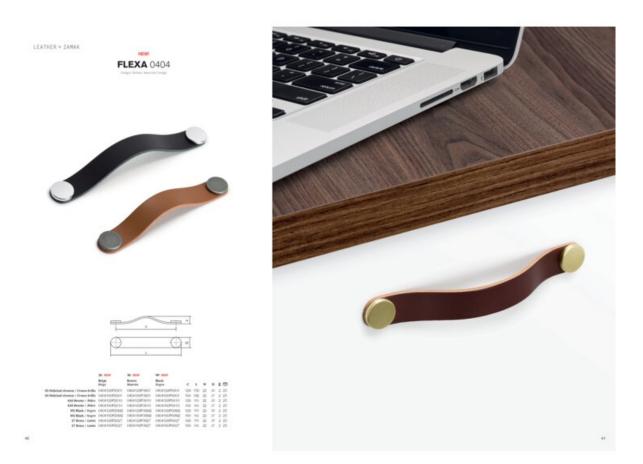

## **Product Description**

The Flexa handle, made in leather, gives a warm, organic touch to whatever piece of furniture it may be fitted to. There are various measures to choose from which, combined with its leather finish and metallic buttons, means it can be fitted to decorative furniture in general, especially in bedrooms, dressing areas and as part of auxiliary furniture. It is made of the highest quality Spanish leather with the buttons manufactured in zamak.