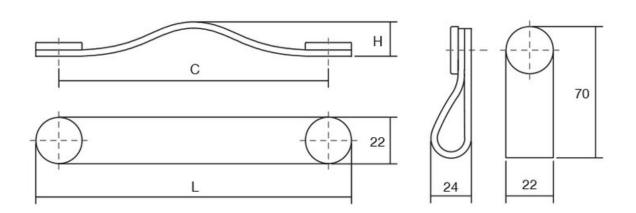

### Part Number: V0404128P3627

Flexa Leather Pull, 128mm, Brown / Brass

The leather Flexa handle adds a warm, organic touch to any piece of furniture.

| Center to Center Length | 128 mm               |
|-------------------------|----------------------|
| Colour Group            | Brown                |
| Finish Code             | Brown, Brushed Brass |
| Mounting Type           | M4 Machine Screw     |
| Overall Length          | 150 mm               |