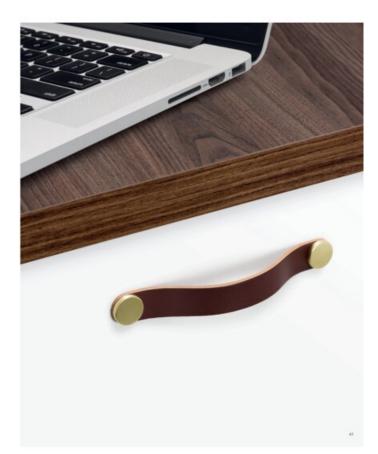

## Flexa Pull Leather 128mm **Brown/Pewter**

Part Number: V0404128P3610

Flexa Leather Pull, 128mm, Brown / Pewter

The leather Flexa handle adds a warm, organic touch to any piece of furniture.

Center to Center Length ----- 128 mm Colour Group - - - - Brown Mounting Type - - - - M4 Machine Screw Overall Length - - - - 150 mm

## **Product Description**

The Flexa handle, made in leather, gives a warm, organic touch to whatever piece of furniture it may be fitted to. There are various measures to choose from which, combined with its leather finish and metallic buttons, means it can be fitted to decorative furniture in general, especially in bedrooms, dressing areas and as part of auxiliary furniture. It is made of the highest quality Spanish leather with the buttons manufactured in zamak.