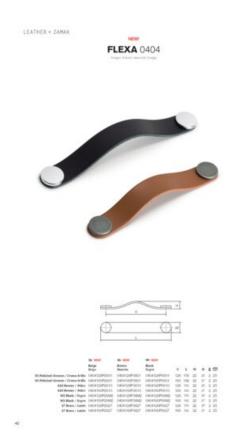

## **Product Description**

The Flexa handle, made in leather, gives a warm, organic touch to whatever piece of furniture it may be fitted to. There are various measures to choose from which, combined with its leather finish and metallic buttons, means it can be fitted to decorative furniture in general, especially in bedrooms, dressing areas and as part of auxiliary furniture. It is made of the highest quality Spanish leather with the buttons manufactured in zamak.