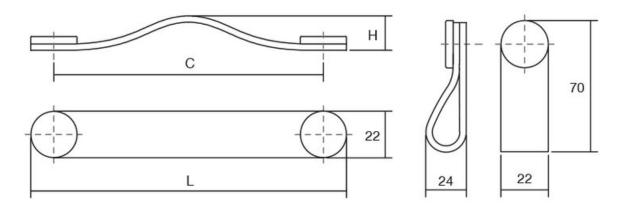

## Flexa Pull Leather 128mm **Brown/Pewter**

Part Number: V0404128P3610

Flexa Leather Pull, 128mm, Brown / Pewter

The leather Flexa handle adds a warm, organic touch to any piece of furniture.

Center to Center Length ----- 128 mm Colour Group - - - - Brown Mounting Type - - - - M4 Machine Screw Overall Length - - - - 150 mm