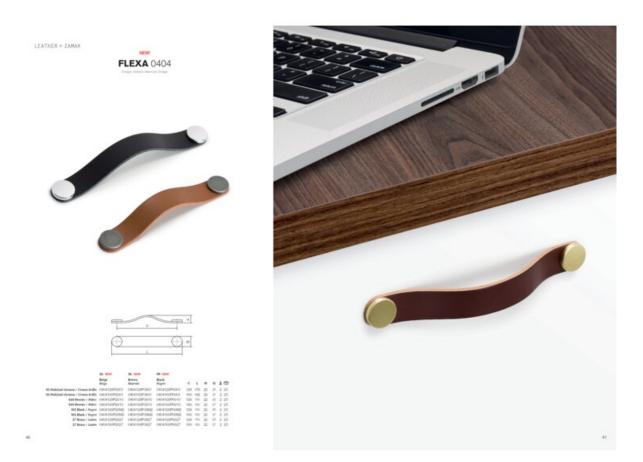

# Flexa Pull Leather 128mm Beige/Brass

### Part Number: V0404128P2627

Flexa Leather Pull, 128mm, Beige / Brass

The leather Flexa handle adds a warm, organic touch to any piece of furniture.

| Center to Center Length | 128 mm               |
|-------------------------|----------------------|
| Colour Group            | Brown                |
| Finish Code             | Beige, Brushed Brass |
| Mounting Type           | M4 Machine Screw     |
| Overall Length          | 150 mm               |

## **Product Description**

The Flexa handle, made in leather, gives a warm, organic touch to whatever piece of furniture it may be fitted to. There are various measures to choose from which, combined with its leather finish and metallic buttons, means it can be fitted to decorative furniture in general, especially in bedrooms, dressing areas and as part of auxiliary furniture. It is made of the highest quality Spanish leather with the buttons manufactured in zamak.