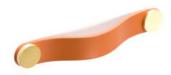

# Flexa Pull Leather 128mm Beige/Brass

### Part Number: V0404128P2627

Flexa Leather Pull, 128mm, Beige / Brass

The leather Flexa handle adds a warm, organic touch to any piece of furniture.

| Center to Center Length | 128 mm               |
|-------------------------|----------------------|
| Colour Group            | Brown                |
| Finish Code             | Beige, Brushed Brass |
| Mounting Type           | M4 Machine Screw     |
| Overall Length          | 150 mm               |