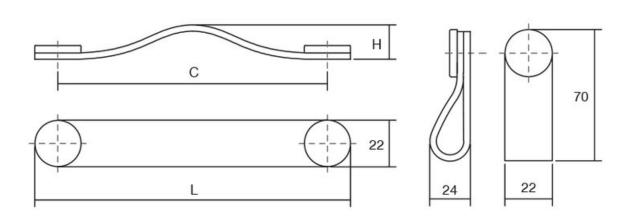

### Part Number: V0404128P2627

Flexa Leather Pull, 128mm, Beige / Brass

The leather Flexa handle adds a warm, organic touch to any piece of furniture.

| Center to Center Length | 128 mm               |
|-------------------------|----------------------|
| Colour Group            | Brown                |
| Finish Code             | Beige, Brushed Brass |
| Mounting Type           | M4 Machine Screw     |
| Overall Length          | 150 mm               |