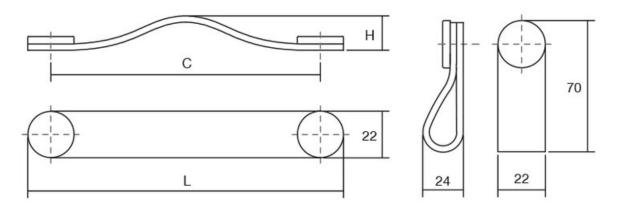

## Flexa Pull Leather 128mm Beige/Chrome

Part Number: V0404128P2601

Flexa Leather Pull, 128mm, Beige / Chrome

The leather Flexa handle adds a warm, organic touch to any piece of furniture.

Center to Center Length ----- 128 mm Colour Group - - - - - Brown Finish Code ----- Beige, Polished Chrome Mounting Type - - - - - M4 Machine Screw Overall Length - - - - 150 mm