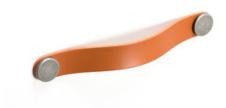

## Flexa Pull Leather 128mm Beige/Chrome

Part Number: V0404128P2601

Flexa Leather Pull, 128mm, Beige / Chrome

The leather Flexa handle adds a warm, organic touch to any piece of furniture.

Center to Center Length ----- 128 mm Colour Group - - - - - Brown Finish Code ----- Beige, Polished Chrome Mounting Type - - - - - M4 Machine Screw Overall Length - - - - 150 mm

## **Product Description**

The Flexa handle, made in leather, gives a warm, organic touch to whatever piece of furniture it may be fitted to. There are various measures to choose from which, combined with its leather finish and metallic buttons, means it can be fitted to decorative furniture in general, especially in bedrooms, dressing areas and as part of auxiliary furniture. It is made of the highest quality Spanish leather with the buttons manufactured in zamak.