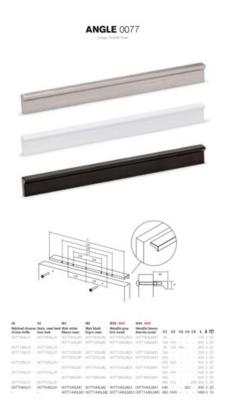

## **Angle Pull 640mm Metallic Brown**

Part Number: V0077640LM41

Angle Pull, 320 or 640mm, Metallic Brown

Angle is an aluminum pull that complements most modern / contemporary and designer aesthetics.

Center to Center Length ----- 320 or 640 mm Colour Group - - - - - Brown Mounting Type - - - - - M4 Machine Screw Overall Length ----- 900 mm Projection (Height) ----- 20 mm

Available in a wide range of sizes, spanning from 100mm to 900mm, the Angle handle effortlessly integrates into furniture pieces of varying widths. It offers versatility in finishes, with options including shiny chrome, stainless steel appearance, black, and white. These finishes harmonize beautifully with wooden or varnished surfaces in black, white, or vivid hues, and even with metal panels. The key lies in exploring the possibilities and discovering the perfect combination that resonates with your unique aesthetic preferences.