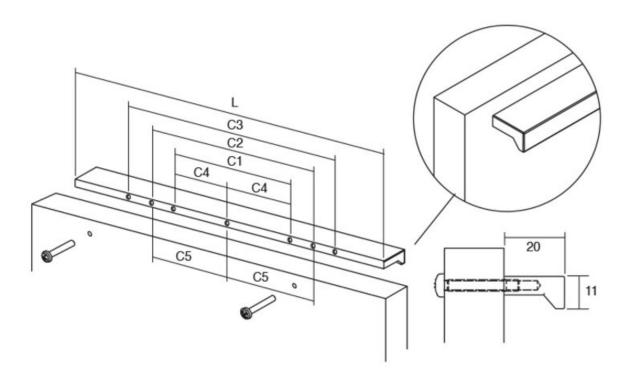

## **Angle Pull 640mm Metallic Brown**

Part Number: V0077640LM41

Angle Pull, 320 or 640mm, Metallic Brown

Angle is an aluminum pull that complements most modern / contemporary and designer aesthetics.

Center to Center Length ----- 320 or 640 mm Colour Group - - - - - Brown Mounting Type - - - - - M4 Machine Screw Overall Length ----- 900 mm Projection (Height) ----- 20 mm

Available in a wide range of sizes, spanning from 100mm to 900mm, the Angle handle effortlessly integrates into furniture pieces of varying widths. It offers versatility in finishes, with options including shiny chrome, stainless steel appearance, black, and white. These finishes harmonize beautifully with wooden or varnished surfaces in black, white, or vivid hues, and even with metal panels. The key lies in exploring the possibilities and discovering the perfect combination that resonates with your unique aesthetic preferences.