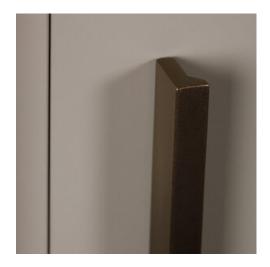

## **Angle Pull 640mm Metallic Brown**

Part Number: V0077640LM41

Angle Pull, 320 or 640mm, Metallic Brown

Angle is an aluminum pull that complements most modern / contemporary and designer aesthetics.

Center to Center Length ----- 320 or 640 mm Colour Group - - - - - Brown Mounting Type - - - - - M4 Machine Screw Overall Length ----- 900 mm Projection (Height) ----- 20 mm

## **Product Description**

There exists a multitude of enduringly successful handle designs, and one such exemplar is the Angle handle. Over the past three catalog releases, we have consistently featured this aluminum masterpiece, as it continues to captivate our customers just as it did from its inception. The Angle handle finds its niche as an ideal choice for bathroom furniture. Its unobtrusive yet functional design, coupled with a subtle front groove that adds an extra touch of elegance, renders it a versatile element capable of seamlessly complementing diverse decorative styles without overwhelming them.